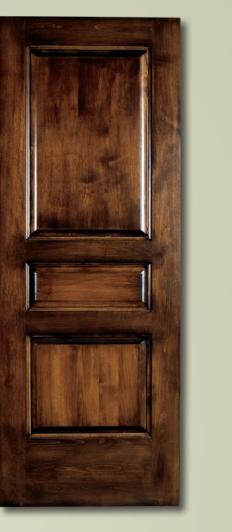

## Traditional Series

## FRENCH SERIES

The authentic look of yesterday has been captured in every Old World Series door by Canyon Custom.

When the look calls for Elegance, Canyon Custom's Traditional Series is just what you had in mind. The flawless designs create the perfect focal point for today's homes.