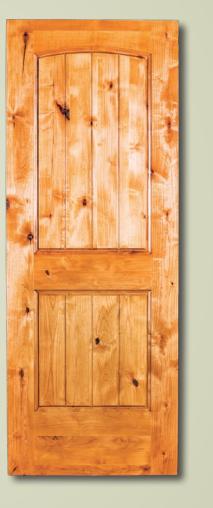

• CC2-Y-SI Two panel raised

• CC2-Y-GI Two panel plank • CC13-Y-SI Two panel raised top rail arched

• CC21-Y-GI Two panel plank top rail arched

ONE LITE: Available in both 68 and 80- $2^6$ ,  $2^8$ , and  $3^0$ • CC40-G One lite IGCT

EXTERIOR DOORS: Available in 80-30, 36, 40

• CC2-Y-BET Two panel raised

• CC13-Y-BET Two panel raised top rail arched\*

• CC21-Y-GET Two panel plank top rail arched\*

(\* -also available in 68)

# OLD WORLD SERIES