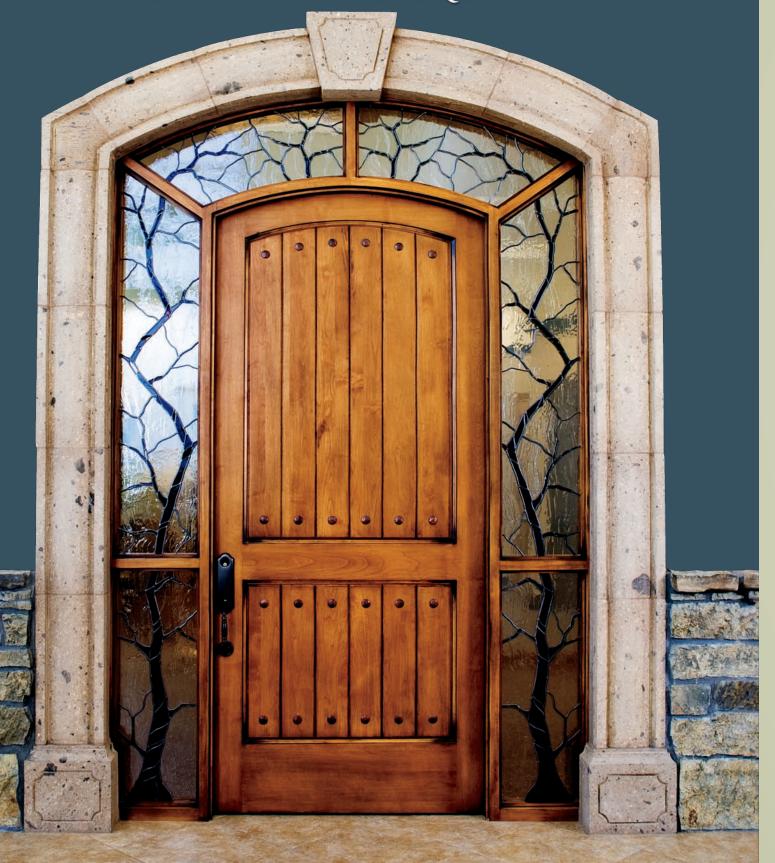

## CUSTOM ENTRIES

Enter a world of possibilities with Canyon Custom. Working from your ideas or ours, we can create practically any entrance you desire! From beveled or stained glass accents to special or multi-part shapes and detailing, a custom door by Canyon Custom will speak volumes about your unique sense of expression.

## FRENCH SERIES

The authentic look of yesterday has been captured in every Old World Series door by Canyon Custom.

When the look calls for Elegance, Canyon Custom's Traditional Series is just what you had in mind. The flawless designs create the perfect focal point for today's homes.