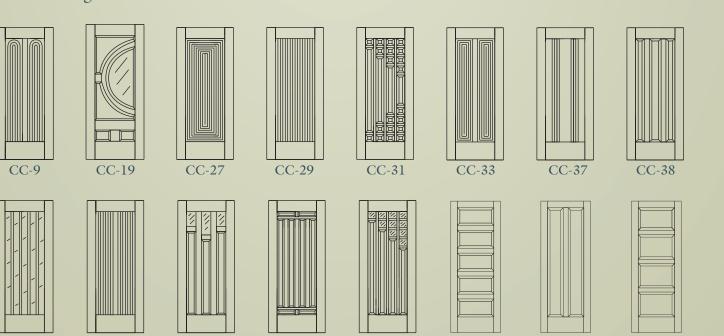

ITE: Available in both 68 and 80- $2^6$ ,  $2^8$ , and  $3^0$ • CC40-G One lite IGCT



EXTERIOR DOORS: Available in 80-30, 36, 40

• CC2-Y-BET Two panel raised

• CC13-Y-BET Two panel raised top rail arched\*

• CC21-Y-GET Two panel plank top rail arched\*

(\* -also available in 68)

# OLD WORLD SERIES

## Traditional Series

# Contemporary Series

## FRENCH SERIES

















The authentic look of yesterday has been captured in every Old World Series door by Canyon Custom.



When the look calls for Elegance, Canyon Custom's Traditional Series is just what you had in mind. The flawless designs create the perfect focal point for today's homes.



The architecturally appealing look of our Contemporary Series has made it the popular choice of particular builders throughout the West.