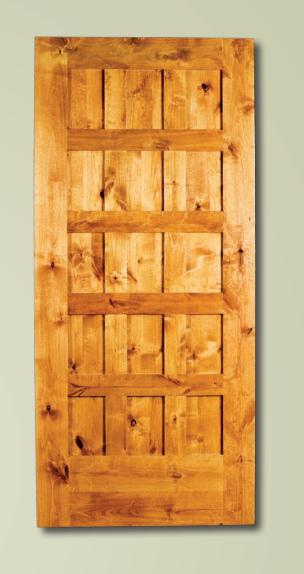

## Traditional Series

## FRENCH SERIES

The authentic look of yesterday has been captured in every Old World Series door by Canyon Custom.

When the look calls for Elegance, Canyon Custom's Traditional Series is just what you had in mind. The flawless designs create the perfect focal point for today's homes.