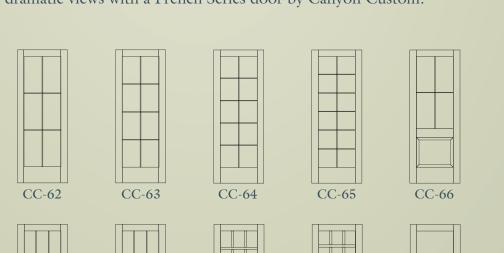

## FRENCH SERIES

The authentic look of yesterday has been captured in every Old World Series door by Canyon Custom.

When the look calls for Elegance, Canyon Custom's Traditional Series is just what you had in mind. The flawless designs create the perfect focal point for today's homes.