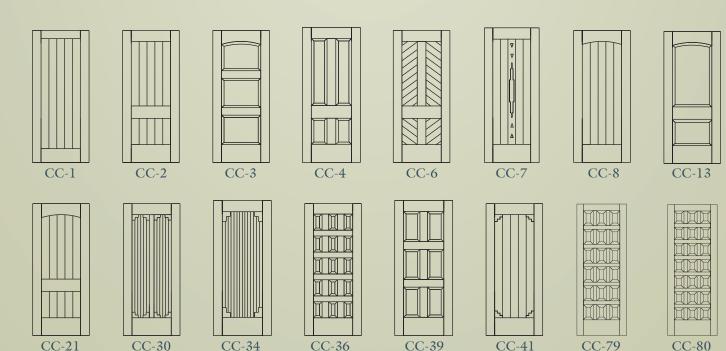

ands. A Canyon Custom constructed wood door combined with proper weather stripping and routine maintenance provides the ultimate barrier to noise, cold and





• CC2-Y-SI Two panel raised

• CC2-Y-GI Two panel plank • CC13-Y-SI Two panel raised top rail arched

• CC21-Y-GI Two panel plank top rail arched

ONE LITE: Available in both 68 and 80- $2^6$ ,  $2^8$ , and  $3^0$ • CC40-G One lite IGCT



EXTERIOR DOORS: Available in 80-30, 36, 40

• CC2-Y-BET Two panel raised

• CC13-Y-BET Two panel raised top rail arched\*

• CC21-Y-GET Two panel plank top rail arched\*

(\* -also available in 68)

# OLD WORLD SERIES

## Traditional Series

# Contemporary Series

## FRENCH SERIES

















The authentic look of yesterday has been captured in every Old World Series door by Canyon Custom.



When the look calls for Elegance, Canyon Custom's Traditional Series is just what you had in mind. The flawless designs create the perfect focal point for today's homes.



The architecturally appealing look of our Contemporary Series has made it the popular choice of particular builders throughout the West.