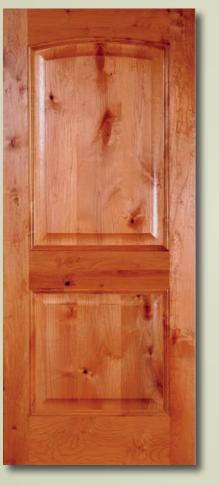

• CC2-Y-SI Two panel raised

• CC2-Y-GI Two panel plank • CC13-Y-SI Two panel raised top rail arched

• CC21-Y-GI Two panel plank top rail arched

ONE LITE: Available in both 68 and 80- $2^6$ ,  $2^8$ , and  $3^0$ • CC40-G One lite IGCT

## Traditional Series