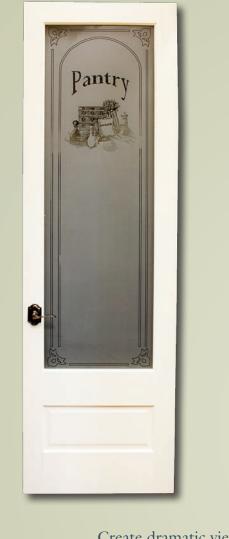

## CUSTOM ENTRIES

Enter a world of possibilities with Canyon Custom. Working from your ideas or ours, we can create practically any entrance you desire! From beveled or stained glass accents to special or multi-part shapes and detailing, a custom door by Canyon Custom will speak volumes about your unique sense of expression.