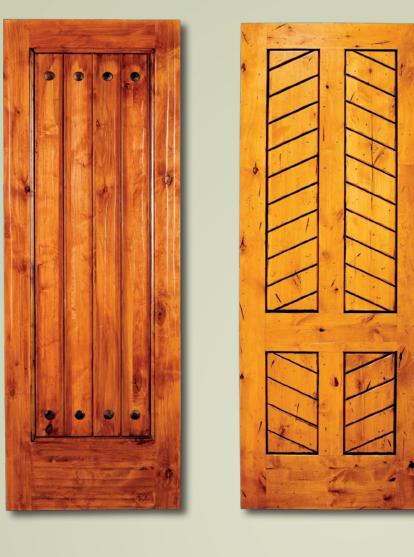

e made completely of a renewable resource, as nearly two billion trees are planted each year on private and public lands. A Canyon Custom constructed wood door combined with proper weather stripping and routine maintenance provides the ultimate barrier to noise, cold and





• CC2-Y-SI Two panel raised

• CC2-Y-GI Two panel plank • CC13-Y-SI Two panel raised top rail arched

• CC21-Y-GI Two panel plank top rail arched

ONE LITE: Available in both 68 and 80- $2^6$ ,  $2^8$ , and  $3^0$ • CC40-G One lite IGCT



EXTERIOR DOORS: Available in 80-30, 36, 40

• CC2-Y-BET Two panel raised

• CC13-Y-BET Two panel raised top rail arched\*

• CC21-Y-GET Two panel plank top rail arched\*

(\* -also available in 68)

# OLD WORLD SERIES

## Traditional Series

# Contemporary Series

## FRENCH SERIES

















The authentic look of yesterday has been captured in every Old World Series door by Canyon Custom.



When the look calls for Elegance, Canyon Custom's Traditional Series is just what you had in mind. The flawless designs create the perfect focal point for today's homes.



The architecturally appealing look of our Contemporary Series has made it the popular choice of particular builders throughout the West.