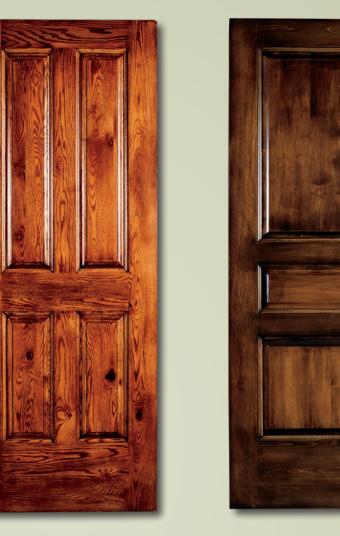

# OLD WORLD SERIES

## FRENCH SERIES

The authentic look of yesterday has been captured in every Old World Series door by Canyon Custom.

When the look calls for Elegance, Canyon Custom's Traditional Series is just what you had in mind. The flawless designs create the perfect focal point for today's homes.