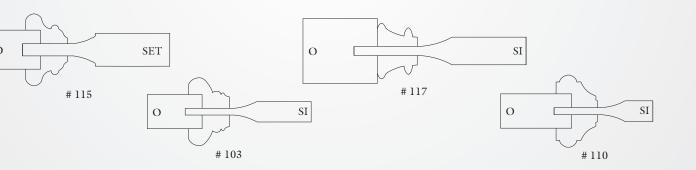

#### Door Cross Section Designs

\* B and R cross sections apply to both interior and exterior.

#### Raised Moulding designs

\*\* All door and component illustrations are to 30 and 80 scale. Illustrations can be provided for special sizes at your request.

OPEN THE DOOR TO QUALITY