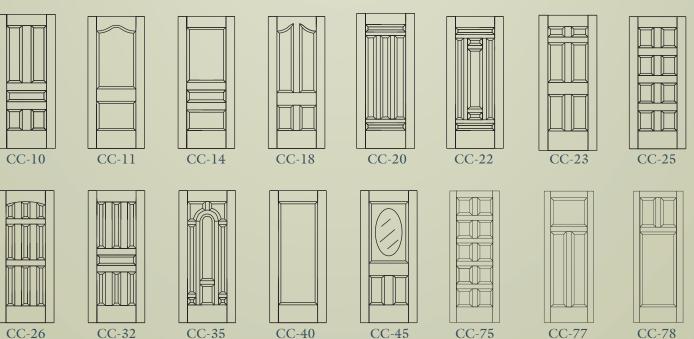

wo panel raised

• CC2-Y-GI Two panel plank • CC13-Y-SI Two panel raised top rail arched

• CC21-Y-GI Two panel plank top rail arched

ONE LITE: Available in both 68 and 80- $2^6$ ,  $2^8$ , and  $3^0$ • CC40-G One lite IGCT



EXTERIOR DOORS: Available in 80-30, 36, 40

• CC2-Y-BET Two panel raised

• CC13-Y-BET Two panel raised top rail arched\*

• CC21-Y-GET Two panel plank top rail arched\*

(\* -also available in 68)

# OLD WORLD SERIES

## Traditional Series

# Contemporary Series

## FRENCH SERIES

















The authentic look of yesterday has been captured in every Old World Series door by Canyon Custom.



When the look calls for Elegance, Canyon Custom's Traditional Series is just what you had in mind. The flawless designs create the perfect focal point for today's homes.



The architecturally appealing look of our Contemporary Series has made it the popular choice of particular builders throughout the West.