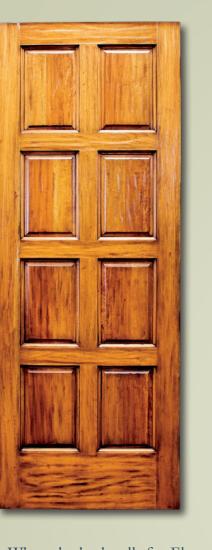

## FRENCH SERIES

The authentic look of yesterday has been captured in every Old World Series door by Canyon Custom.

When the look calls for Elegance, Canyon Custom's Traditional Series is just what you had in mind. The flawless designs create the perfect focal point for today's homes.