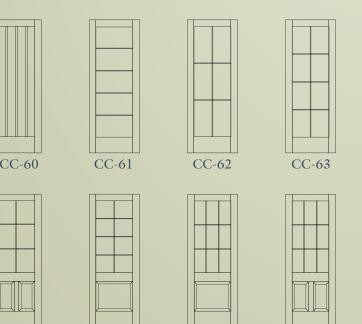

## FRENCH SERIES

The authentic look of yesterday has been captured in every Old World Series door by Canyon Custom.

When the look calls for Elegance, Canyon Custom's Traditional Series is just what you had in mind. The flawless designs create the perfect focal point for today's homes.