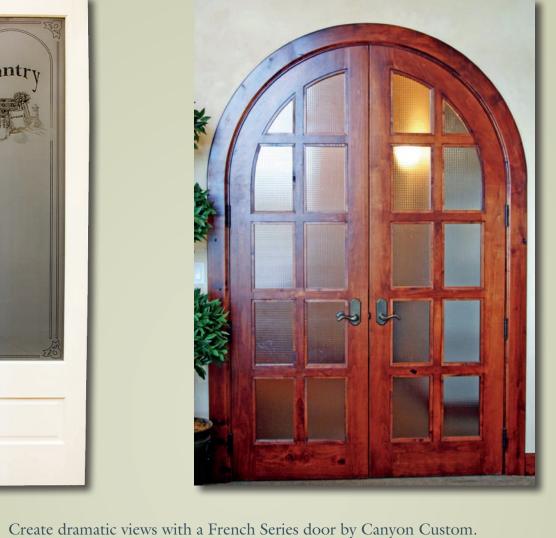

## FRENCH SERIES

The authentic look of yesterday has been captured in every Old World Series door by Canyon Custom.

When the look calls for Elegance, Canyon Custom's Traditional Series is just what you had in mind. The flawless designs create the perfect focal point for today's homes.